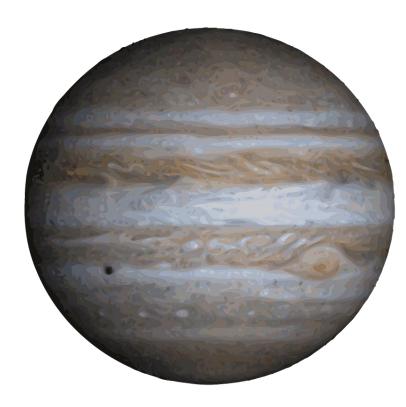

the desert?**



#### 58. Which animal has long neck?





#### 59. Which animal has a trunk?

### Elephant



### 60. Who is the fastest land animal?





### 61. Where does Honey come from?





### 62. Which is the biggest sea animal?



### 63. Which animal has a long sticky tongue?





### 64. How do you travel faraway places?



### 65. What goes up when the rain comes down?





### 66. Where from the plant does get the minerals and water ?





#### 67. Where does a horse live?





### 68. Which animal has a hump on its back?





#### 69. Where does a dog live?





#### 70. Name two forms of water?





Solid - ICE

### 71. What are the colour in national flag of India?



#### 72. We breathe with our ?





# 73. Which is the largest planet in our Solar system ?

### Jupiter



#### 74. Lion's baby is called?

Cub



### 75. Which animal likes to eat bone?





#### 76. Which Colour starts with G?

### Green, Grey



#### 77. How many elbows we have?



# 78. What is the national Animal of India?



# 79. What is the National bird of India?





#### 80. One decade is equal to ?



#### 81. What is capital city of India?





# 82. What is the national flower of India?





## 83. Where does the sun rise from?





### 84. Where do you see a rainbow?





# 85. Which country is called the land of the rising sun?



## 86. Which type of clothes do you wear in winter?



# 87. Name two plants that have thorns?

#### Rose, lemon



#### 88. Which animal has a mane?



# 89. Which animal is called the king of the forest?





### 90. Which bird likes to eat chilies