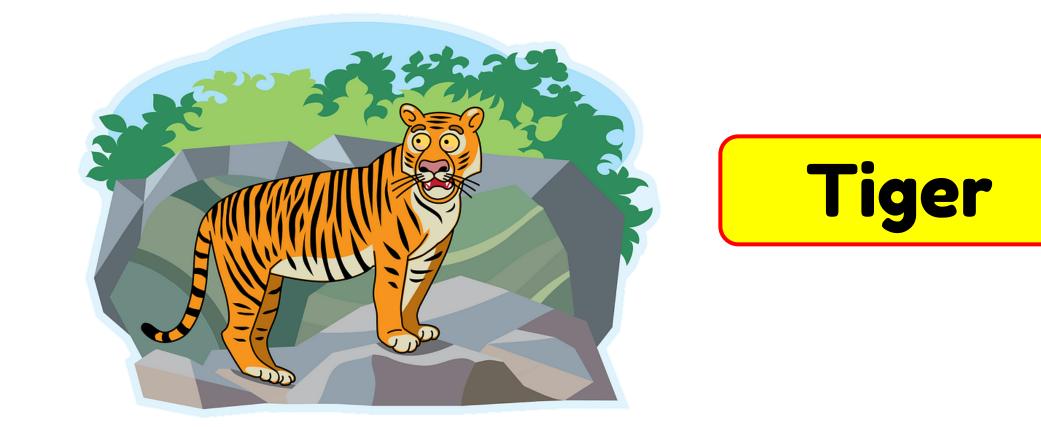

sea animal?



### 63. Which animal has a long sticky tongue?





### 64. How do you travel faraway places?



### 65. What goes up when the rain comes down?





### 66. Where from the plant does get the minerals and water ?





#### 67. Where does a horse live?





### 68. Which animal has a hump on its back?





#### 69. Where does a dog live?





#### 70. Name two forms of water?





Solid - ICE

### 71. What are the colour in national flag of India?



#### 72. We breathe with our ?





# 73. Which is the largest planet in our Solar system ?

### Jupiter



#### 74. Lion's baby is called?

Cub



### 75. Which animal likes to eat bone?





#### 76. Which Colour starts with G?

### Green, Grey



#### 77. How many elbows we have?



# 78. What is the national Animal of India?



# 79. What is the National bird of India?





#### 80. One decade is equal to ?



#### 81. What is capital city of India?





# 82. What is the national flower of India?





## 83. Where does the sun rise from?





### 84. Where do you see a rainbow?





# 85. Which country is called the land of the rising sun?



## 86. Which type of clothes do you wear in winter?



# 87. Name two plants that have thorns?

#### Rose, lemon



#### 88. Which animal has a mane?



# 89. Which animal is called the king of the forest?





### 90. Which bird likes to eat chilies.

### Parrot



#### 91. Which insect makes a web?





## 92. Name the animal which sleeps for 6 months?





## 93. Where does wool come from?





# 94. Name a sea creature with 8 legs?



### 95. How many zeros are there