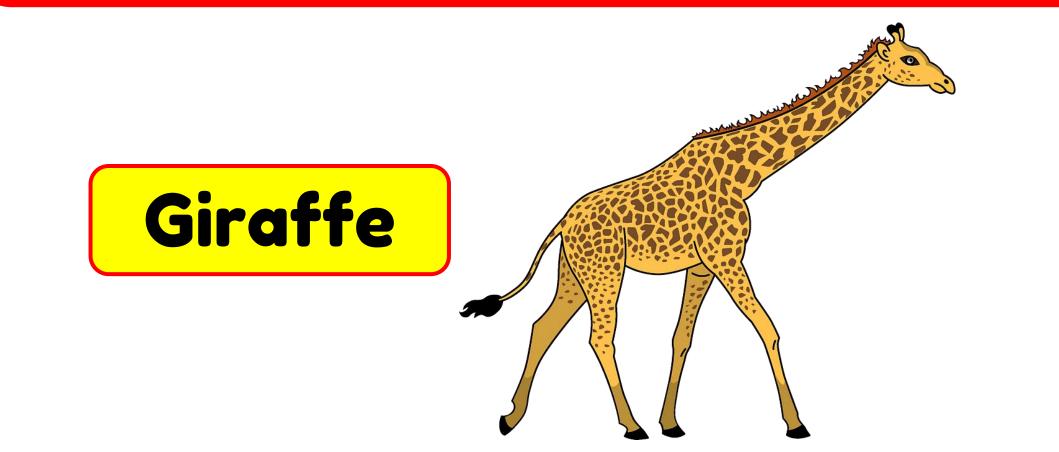

# 1. Which part of the body has all the sense organs?





# 2. What is the colour of leaf when it dries?





## 3. Name a season in which leaves fall from trees?





## 4. On Freezing water turns into?





#### 5. Which flower faces the sun?

### Sunflower



# 6. A person who goes to the space is called?





# 7. How many days are there in fortnight?





# 8. Which animal carries the baby in its pouch?





#### 9. What fuel do we fill in cars?

### **Petrol/Diesel**





# 11. How many planets do we have in solar system?

### 8 Planets



## 12. Where do we find zebra crossing?





# 13. What is the shape of a piece of pizza?





# 14. Which fruit comes in bunch?





## 15. Which is the largest land animal?





#### 16. Which is the tallest animal?



## 17. Which bird can run very fast?





## 18. Which bird has beautiful feathers?



# 19. Traffic light of which colour tells us to wait?





# 20. Which star shines during the day?





# 21. How many sides does a pentagon have?





# 22. Which tool we use to cut the paper?





# 23. Which fruit has Custard in its name?

### **Custard apple**



# 24. Which Flowers begins with M?





# 25. Which flower rhymes with nose?





# 26. What is the first letter of the Alphabet set?





# 27. How many letters are there in the English alphabet?

**26 letters** 

### ABCDEFGHI JKLMNOPQR STUVWXYZ

#### 28. Which fruits gives us oil?





#### 29. What does a doctor use?

#### Stethoscope



# 30. What do you call the person who dresses your hair?

### Hair dresser



#### 31. Who puts out