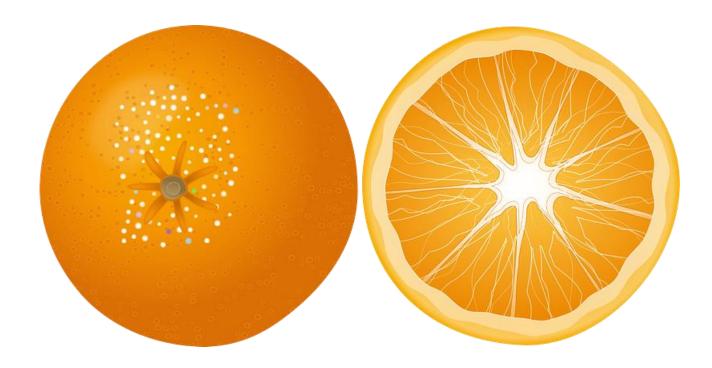

colour tells us to wait?





# 20. Which star shines during the day?





# 21. How many sides does a pentagon have?





# 22. Which tool we use to cut the paper?





# 23. Which fruit has Custard in its name?

### **Custard apple**



# 24. Which Flowers begins with M?





# 25. Which flower rhymes with nose?





# 26. What is the first letter of the Alphabet set?





# 27. How many letters are there in the English alphabet?

**26 letters** 

### ABCDEFGHI JKLMNOPQR STUVWXYZ

#### 28. Which fruits gives us oil?





#### 29. What does a doctor use?

#### Stethoscope



# 30. What do you call the person who dresses your hair?

### Hair dresser



#### 31. Who puts out fire?



#### 32. Who uses a fire engine?

### Fireman



### **33. Which fruit is rich in vitamin** C?

### Orange



### 34. Apples are rich in





### 35. What comes between Wednesday and Friday?



# 36. How many months do we have in a year?





# 37. How many months have 31 days?



### 38. What doesn't belong to the consonant family?





#### 39. What do we use emails for?

#### Sending Messages



### 40. How many toes do you have?





### 41. Which part of the plant is tasty?





### 42. Name the beautiful part of the plant.

### Flower



### 43. Which part of the plant makes food?



### 44. Which part of the plant carries baby plant?





### 45. What does a flower change into?





### 46. Who gives energy to the plant?





### 47. How many months start with letter A?







# 48. How many days are there in a year?



### 49. What does caterpillar changes into?



### 50. Where does a c