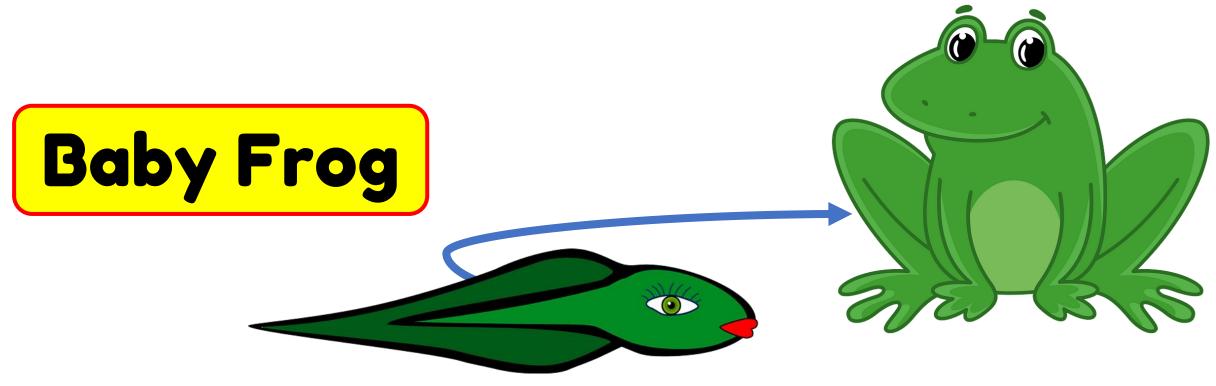

# 11. How many planets do we have in solar system?

### 8 Planets

# 73. Which is the largest planet in our Solar system ?

### Jupiter