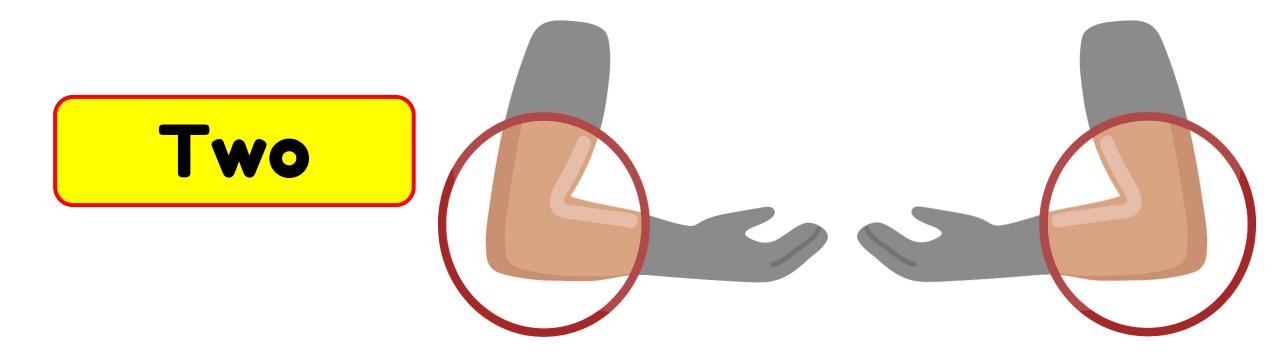

y come from?





### 62. Which is the biggest sea animal?



### 63. Which animal has a long sticky tongue?





### 64. How do you travel faraway places?



### 65. What goes up when the rain comes down?





### 66. Where from the plant does get the minerals and water ?





#### 67. Where does a horse live?





### 68. Which animal has a hump on its back?





#### 69. Where does a dog live?





#### 70. Name two forms of water?





Solid - ICE

### 71. What are the colour in national flag of India?



#### 72. We breathe with our ?





# 73. Which is the largest planet in our Solar system ?

### Jupiter



#### 74. Lion's baby is called?

Cub



### 75. Which animal likes to eat bone?





#### 76. Which Colour starts with G?

### Green, Grey



#### 77. How many elbows we have?



# 78. What is the national Animal of India?



# 79. What is the National bird of India?





#### 80. One decade is equal to ?



#### 81. What is capital city of India?





# 82. What is the national flower of India?





## 83. Where does the sun rise from?





### 84. Where do you see a rainbow?





# 85. Which country is called the land of the rising sun?



## 86. Which type of clothes do you wear in winter?



# 87. Name two plants that have thorns?

#### Rose, lemon



#### 88. Which animal has a mane?



# 89. Which animal is called the king of the forest?





### 90. Which bird likes to eat chilies.

### Parrot



#### 91. Which insect makes a web?





## 92. Name the animal which sleeps for 6 months?





## 93. Where does wool come from?





# 94. Name a sea creature wi