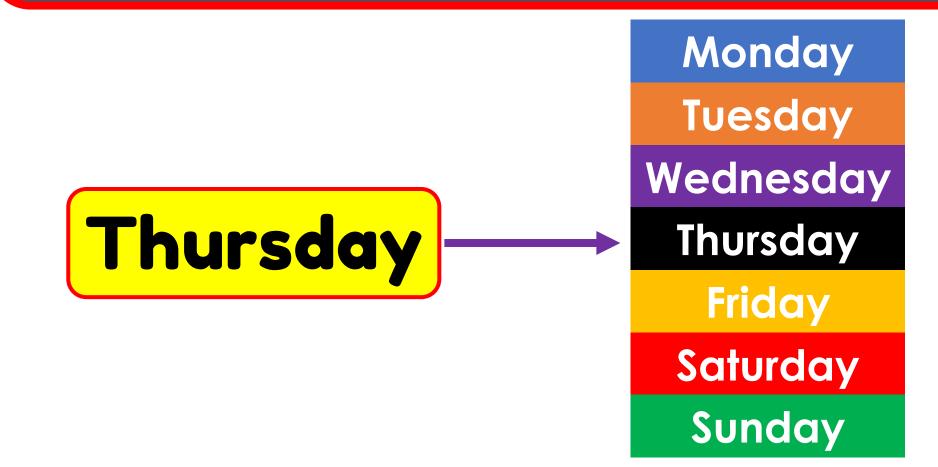

many sides does a pentagon have?





# 22. Which tool we use to cut the paper?





# 23. Which fruit has Custard in its name?

### **Custard apple**



# 24. Which Flowers begins with M?





# 25. Which flower rhymes with nose?





# 26. What is the first letter of the Alphabet set?





# 27. How many letters are there in the English alphabet?

**26 letters** 

### ABCDEFGHI JKLMNOPQR STUVWXYZ

#### 28. Which fruits gives us oil?





#### 29. What does a doctor use?

#### Stethoscope



# 30. What do you call the person who dresses your hair?

### Hair dresser



#### 31. Who puts out fire?



#### 32. Who uses a fire engine?

### Fireman



### **33. Which fruit is rich in vitamin** C?

### Orange



### 34. Apples are rich in





### 35. What comes between Wednesday and Friday?



# 36. How many months do we have in a year?





# 37. How many months have 31 days?



### 38. What doesn't belong to the consonant family?





#### 39. What do we use emails for?

#### Sending Messages



### 40. How many toes do you have?





### 41. Which part of the plant is tasty?





### 42. Name the beautiful part of the plant.

### Flower



### 43. Which part of the plant makes food?



### 44. Which part of the plant carries baby plant?





### 45. What does a flower change into?





### 46. Who gives energy to the plant?





### 47. How many months start with letter A?







# 48. How many days are there in a year?



### 49. What does caterpillar changes into?



### 50. Where does a caterpillar sleep?





#### 51. Which animals say roar?



### 52. Which farm animal