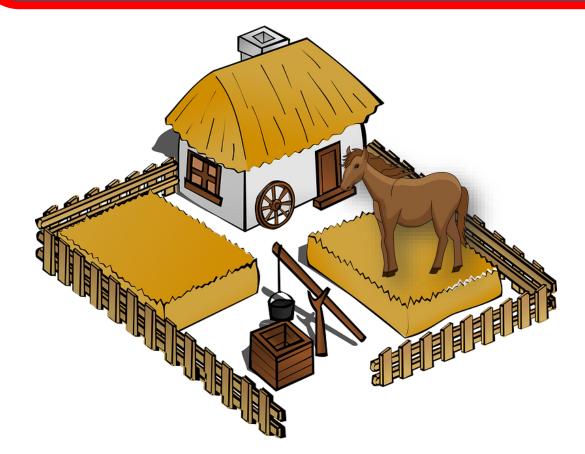

animals say roar?



### 52. Which farm animal says Neigh?





### 53. Which wild animal has black and yellow stripes?





### 54. Which is the largest bird and cannot fly?





## 55. Which bird gives biggest egg?





#### 56. What animal says quack?





### **57. Which animal is known as the ship of the desert?**



#### 58. Which animal has long neck?





#### 59. Which animal has a trunk?

### Elephant



### 60. Who is the fastest land animal?





### 61. Where does Honey come from?





### 62. Which is the biggest sea animal?



### 63. Which animal has a long sticky tongue?





### 64. How do you travel faraway places?



### 65. What goes up when the rain comes down?





### 66. Where from the plant does get the minerals and water ?





#### 67. Where does a horse live?





### 68. Which animal has a hump on its back?





#### 69. Where does a dog live?





#### 70. Name two forms of water?





Solid - ICE

### 71. What are the colour in national flag of India?



#### 72. We breathe with our ?





# 73. Which is the largest planet in our Solar system ?

### Jupiter



#### 74. Lion's baby is called?

Cub



### 75. Which animal likes to eat bone?





#### 76. Which Colour starts with G?

### Green, Grey



#### 77. How many elbows we have?



# 78. What is the national Animal of India?



# 79. What is the National bird of India?





#### 80. One decade is equal to ?



#### 81. What is capital city of India?





# 82. What is the national flower of India?





## 83. Where does the sun rise from?





### 84. Where do you see a rainbow?





# 85