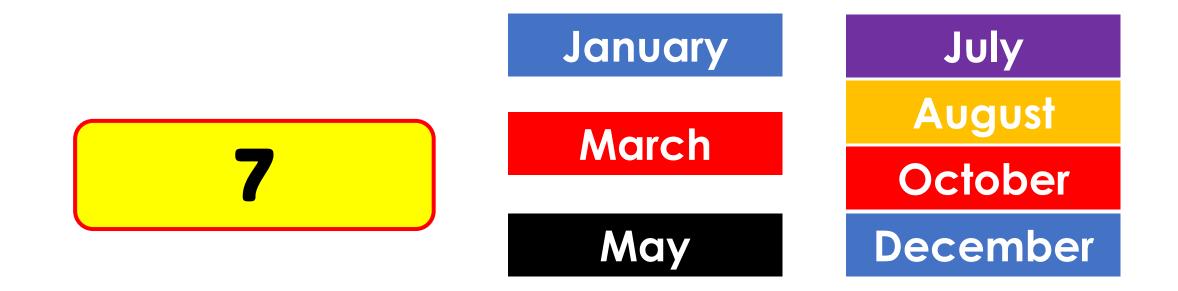

# 37. How many months have 31 days?

### 47. How many months start with letter A?