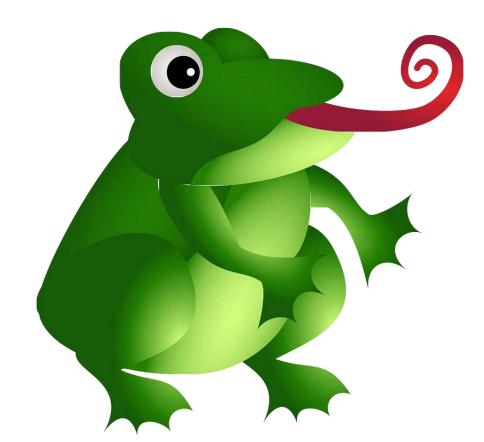

### 63. Which animal has a long sticky tongue?

### 54. Which is the largest bird and cannot fly?