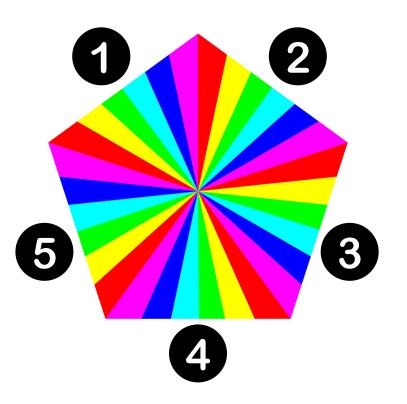

# 20. Which star shines during the day?

# 21. How many sides does a pentagon have?