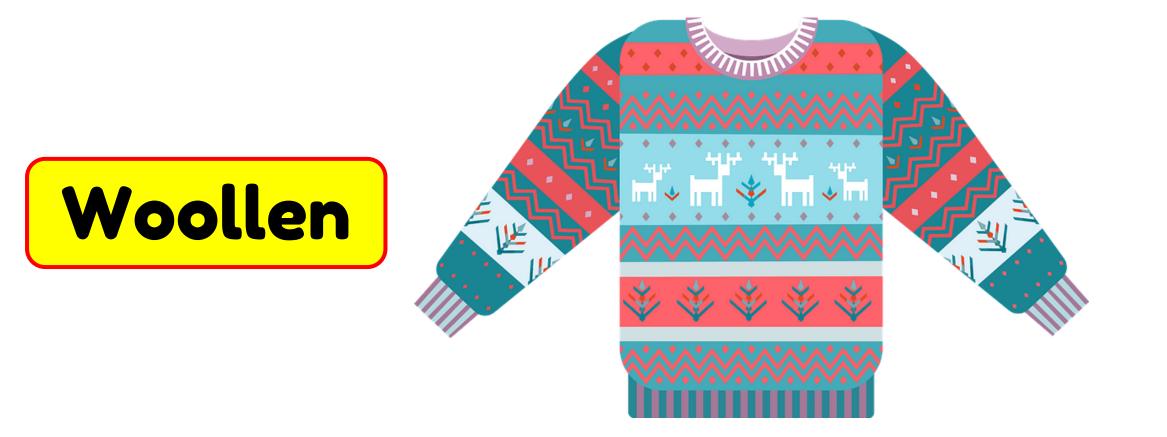

orms of water?





Solid - ICE

### 71. What are the colour in national flag of India?



#### 72. We breathe with our ?





# 73. Which is the largest planet in our Solar system ?

### Jupiter



#### 74. Lion's baby is called?

Cub



### 75. Which animal likes to eat bone?





#### 76. Which Colour starts with G?

### Green, Grey



#### 77. How many elbows we have?



# 78. What is the national Animal of India?



# 79. What is the National bird of India?





#### 80. One decade is equal to ?



#### 81. What is capital city of India?





# 82. What is the national flower of India?





## 83. Where does the sun rise from?





### 84. Where do you see a rainbow?





# 85. Which country is called the land of the rising sun?



## 86. Which type of clothes do you wear in winter?



# 87. Name two plants that have thorns?

#### Rose, lemon



#### 88. Which animal has a mane?



# 89. Which animal is called the king of the forest?





### 90. Which bird likes to eat chilies.

### Parrot



#### 91. Which insect makes a web?





## 92. Name the animal which sleeps for 6 months?





## 93. Where does wool come from?





# 94. Name a sea creature with 8 legs?



### 95. How many zeros are there in 1 Lakh?





### 96. Where does paper come from?





# 97. A place where lots of wild animals are kept?





# 98. A picture that shows only your bones?





## 99. A shape with 10 sides are called ?





# 100. Which bird is known for its intelligence?