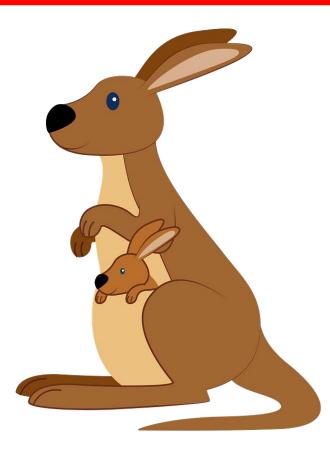

# 1. Which part of the body has all the sense organs?





# 2. What is the colour of leaf when it dries?





## 3. Name a season in which leaves fall from trees?





## 4. On Freezing water turns into?





#### 5. Which flower faces the sun?

### Sunflower



# 6. A person who goes to the space is called?





# 7. How many days are there in fortnight?





# 8. Which animal carries the baby in its pouch?





#### 9. What fuel do we fill in cars?

### **Petrol/Diesel**





# 11. How many planets do we have in solar system?

### 8 Planets



## 12. Where do we find zebra crossing?





# 13. What is the shape of a piece of pizza?





# 14. Which fruit comes in bunch?





## 15. Which is the largest land animal?





#### 16. Which is the tallest animal?



## 17. Which bird can run very fast?





## 18. Which bird has beautiful feathers?



# 19. Traffic light of which colour tells us to wait?





# 20. Which star shines during the day?





# 21. How many sides does a pentagon have?





# 22. Which tool we use to cut the paper?





# 23. Which fruit has Custard in its name?

### **Custard apple**



# 24. Which Flowers begins with M?





# 25. Which flower rhymes with nose?





# 26.