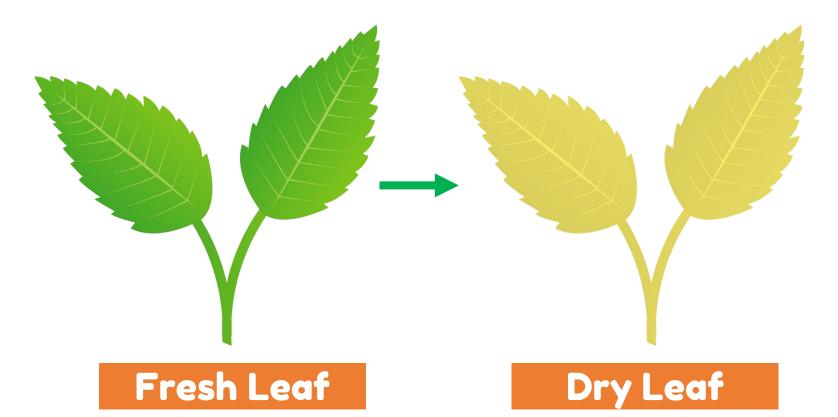

# 1. Which part of the body has all the sense organs?





# 2. What is the colour of leaf when it dries?





## 3. Name a season in which leaves fall from trees?





## 4. On Freezing water turns into?





#### 5. Which flower faces the sun?

### Sunflower



# 6. A person who goes to the space is called?





# 7. How many days are there in fortnight?





# 8. Which animal carries the baby in its pouch?





#### 9. What fuel do we fill in cars?

### **Petrol/Diesel**





# 11. How many planets do we have in solar system?

### 8 Planets



## 12. Where do we find zebra crossing?





# 13. What is the shape of a piece of pizza?





# 14. Which fruit comes in bunch?





## 15. Which is the largest land animal?





#### 16. Which is the tallest animal?



## 17. Which bird can run very fast?





## 18. Which bird has beautiful feathers?



# 19. Traffic light of which colour tells us to