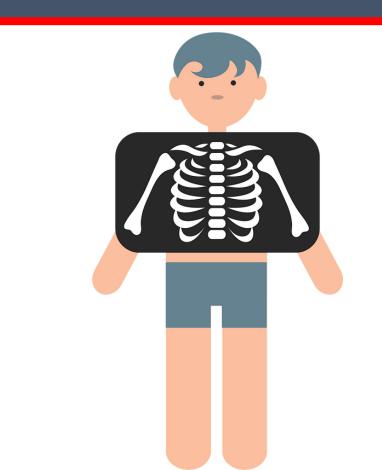

flower of India?





## 83. Where does the sun rise from?





### 84. Where do you see a rainbow?





# 85. Which country is called the land of the rising sun?



## 86. Which type of clothes do you wear in winter?



# 87. Name two plants that have thorns?

#### Rose, lemon



#### 88. Which animal has a mane?



# 89. Which animal is called the king of the forest?





### 90. Which bird likes to eat chilies.

### Parrot



#### 91. Which insect makes a web?





## 92. Name the animal which sleeps for 6 months?





## 93. Where does wool come from?





# 94. Name a sea creature with 8 legs?



### 95. How many zeros are there in 1 Lakh?





### 96. Where does paper come from?





# 97. A place where lots of wild animals are kept?





# 98. A picture that shows only your bones?





## 99. A shape with 10 sides are called ?





# 100. Which bird is known for its intelligence?