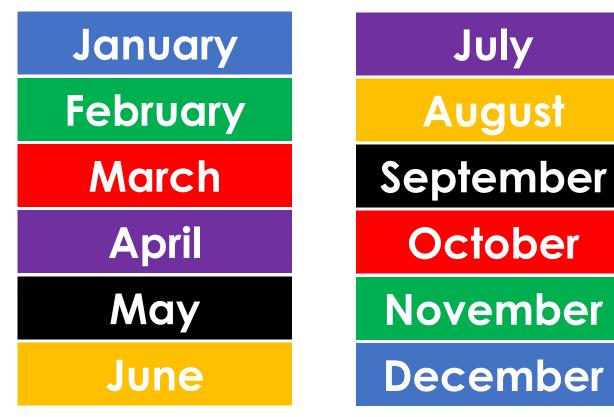

h tool we use to cut the paper?





# 23. Which fruit has Custard in its name?

### **Custard apple**



# 24. Which Flowers begins with M?





# 25. Which flower rhymes with nose?





# 26. What is the first letter of the Alphabet set?





# 27. How many letters are there in the English alphabet?

**26 letters** 

### ABCDEFGHI JKLMNOPQR STUVWXYZ

#### 28. Which fruits gives us oil?





#### 29. What does a doctor use?

#### Stethoscope



# 30. What do you call the person who dresses your hair?

### Hair dresser



#### 31. Who puts out fire?



#### 32. Who uses a fire engine?

### Fireman



### **33. Which fruit is rich in vitamin** C?

### Orange



### 34. Apples are rich in





### 35. What comes between Wednesday and Friday?



# 36. How many months do we have in a year?





# 37. How many months have 31 days?



### 38. What doesn't belong to the consonant family?





#### 39. What do we use emails for?

#### Sending Messages



### 40. How many toes do you have?





### 41. Which part of the plant is tasty?





### 42. Name the beautiful part of the plant.

### Flower



### 43. Which part of the plant makes food?



### 44. Which part of the plant carries baby plant?





### 45. What does a flower change into?





### 46. Who gives energy to the plant?





### 47. How many months start with letter A?







# 48. How many days are there in a year?



### 49. What does caterpillar changes into?



### 50. Where does a caterpillar sleep?





#### 51. Which animals say roar?



### 52. Which farm animal says Neigh?





### 53. Which wild animal has b