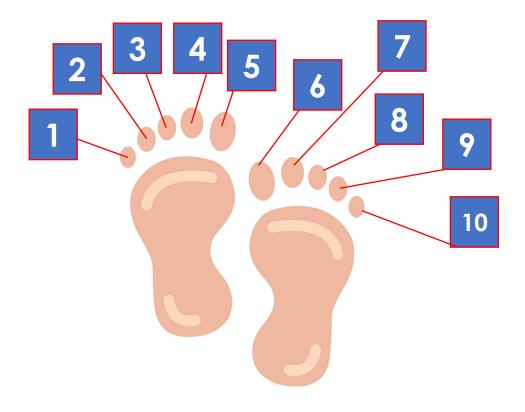

t is the first letter of the Alphabet set?





# 27. How many letters are there in the English alphabet?

**26 letters** 

### ABCDEFGHI JKLMNOPQR STUVWXYZ

#### 28. Which fruits gives us oil?





#### 29. What does a doctor use?

#### Stethoscope



# 30. What do you call the person who dresses your hair?

### Hair dresser



#### 31. Who puts out fire?



#### 32. Who uses a fire engine?

### Fireman



### **33. Which fruit is rich in vitamin** C?

### Orange



### 34. Apples are rich in





### 35. What comes between Wednesday and Friday?



# 36. How many months do we have in a year?





# 37. How many months have 31 days?



### 38. What doesn't belong to the consonant family?





#### 39. What do we use emails for?

#### Sending Messages



### 40. How many toes do you have?





### 41. Which part of the plant is tasty?





### 42. Name the beautiful part of the plant.

### Flower



### 43. Which part of the plant makes food?



### 44. Which part of the plant carries baby plant?





### 45. What does a flower change into?





### 46. Who gives energy to the plant?





### 47. How many months start with letter A?







# 48. How many days are there in a year?



### 49. What does caterpillar changes into?



### 50. Where does a caterpillar sleep?





#### 51. Which animals say roar?



### 52. Which farm animal says Neigh?





### 53. Which wild animal has black and yellow stripes?





### 54. Which is the largest bird and cannot fly?





## 55. Which bird gives biggest egg?





#### 56. What animal says quack?





### **57. Which animal is known