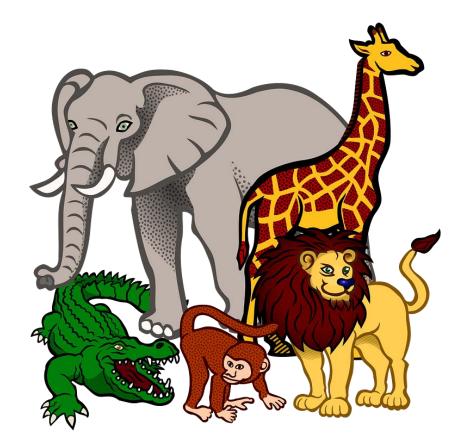

## 15. Which is the largest land animal?

#### 16. Which is the tallest animal?

### **57. Which animal is known as the ship of the desert?**

#### 59. Which animal has a trunk?

### Elephant

# 89. Which animal is called the king of the forest?